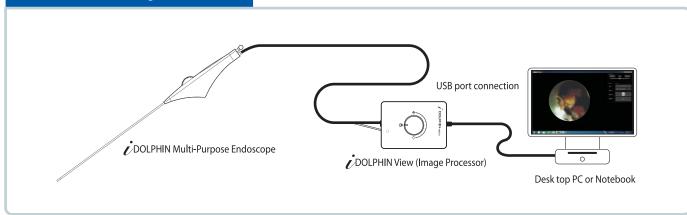

## Configuration of **ODDITION**

#### Micro endoscope

∠ DOLPHIN is an ultra-small endoscope consisting of a 3mm tube with a camera,
a lever for handling this tube and camera, optical fibers, and a fluid tunnel for conveying light.
It captures the inside of the human body through the camera attached to the front tip of the tube and the light source conveyed through the optical fibers.

When you connect the camera connection wire to the light device, the embedded camera and optical fibers (light) are immediately activated, and you can capture the images of the desired site and inject drugs from the front end of the main tube.