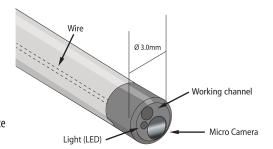

#### Micro endoscope

∠ DOLPHIN is an ultra-small endoscope consisting of a 3mm tube with a camera,
a lever for handling this tube and camera, optical fibers, and a fluid tunnel for conveying light.
It captures the inside of the human body through the camera attached to the front tip of the tube and the light source conveyed through the optical fibers.

When you connect the camera connection wire to the light device, the embedded camera and optical fibers (light) are immediately activated, and you can capture the images of the desired site and inject drugs from the front end of the main tube.