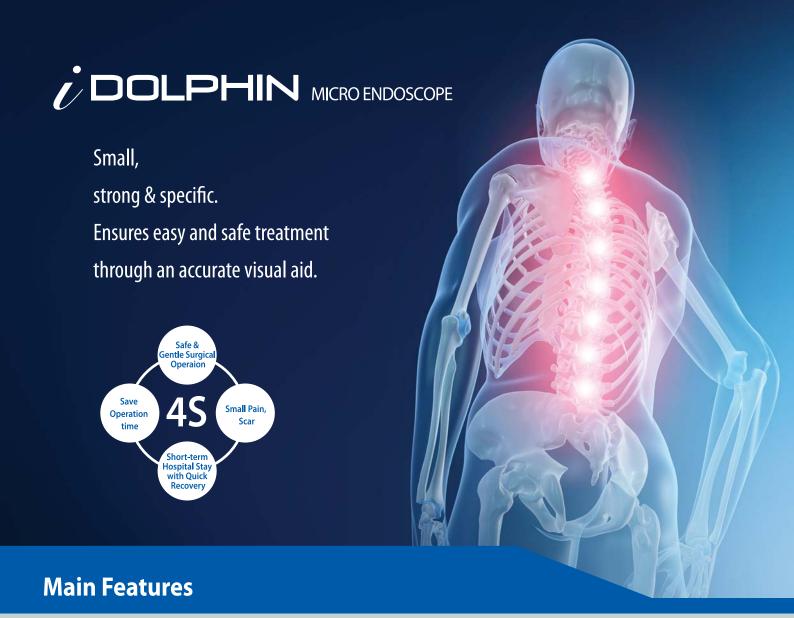

#### Micro endoscope

∠ DOLPHIN is an ultra-small endoscope consisting of a 3mm tube with a camera,
a lever for handling this tube and camera, optical fibers, and a fluid tunnel for conveying light.
It captures the inside of the human body through the camera attached to the front tip of the tube and the light source conveyed through the optical fibers.

## Minimization of patient's wound and pain

A slender tube with a 3 mm diameter minimizes the cutting area, which reduces the pain and recovery time of the patient's wound.