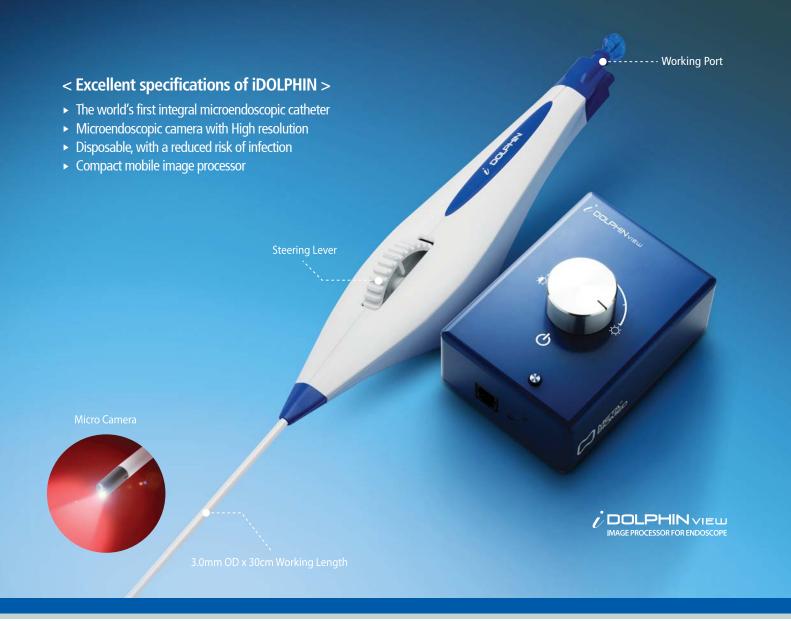

# **Epidural Endoscopic Catheter**

#### Micro endoscope

∠ DOLPHIN is an ultra-small endoscope consisting of a 3mm tube with a camera,
a lever for handling this tube and camera, optical fibers, and a fluid tunnel for conveying light.
It captures the inside of the human body through the camera attached to the front tip of the tube and the light source conveyed through the optical fibers.

When you connect the camera connection wire to the light device, the embedded camera and optical fibers (light) are immediately activated, and you can capture the images of the desired site and inject drugs from the front end of the main tube.

#### Free tube angle adjustment

You can rotate DOLPHIN up to 210° to the left and 150° to the right by rotating the lever on it.

• Steerable tip

• Steering Lever

## Minimization of patient's wound and pain

A slender tube with a 3 mm diameter minimizes the cutting area, which reduces the pain and recovery time of the patient's wound.