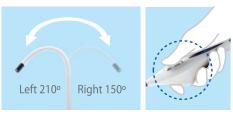

#### Free tube angle adjustment

You can rotate DOLPHIN up to 210° to the left and 150° to the right by rotating the lever on it.

• Steerable tip

• Steering Lever